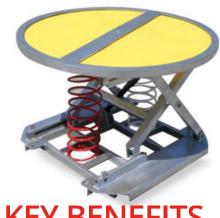

#### SAFETECH TURNTABLE PALIFT

### **KEY BENEFITS**

- Increased productivity
- Injuries reduced
- Improved workforce morale
- no power, air or maintenance required

Palift is one of the best ways to save workers backs. It automatically keeps pallet or stillage loads at an optimum working height when loanding or unloading goods. It dramatically reduces the effort required to palletise goods. The proven design is incredibly robust and can last more than 15 years of daily use without maintance.