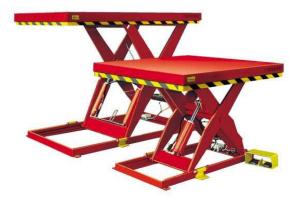

#### SAFETECH SCISSOR LIFT TABLES

Safetech manufacture a wide range of scissor tables with many options and features. Capacities range from light loads of 100 - 200 Kg's, to tables that can lift in excess of eight tonnes. Lift tables can be customised to incorporate a great variety of features.

### **KEY BENEFITS**

- Custom built solutions for your specific lifting needs
- High Use applications
- Models suitable for harsh environments
- Capacities beyond 25,000kg
- Goods and personnel lifting features

The standard Safetech table also incorporates the Smartlift, a control and safety feature unique to Safetech that offers productivity, safety and maintenance benefits.