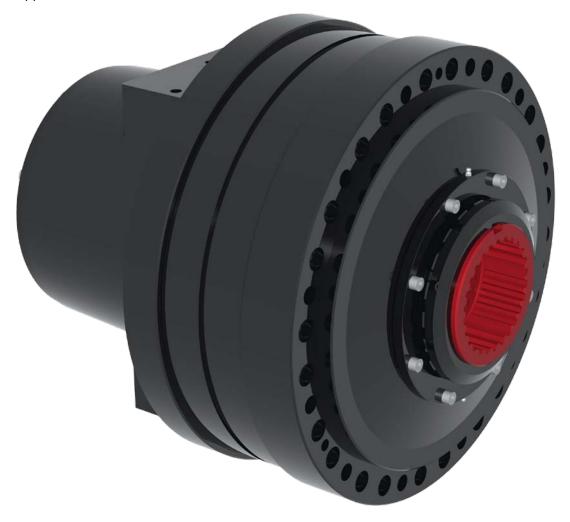

## New S Series from Black Bruin

Sampo Hydraulics Ltd. has developed a new rotating shaft series of motors to accompany the traditional rotating house Black Bruins. At 500 kW, the robust S Series is the most powerful Black Bruin to date. Hollow or solid shaft construction, axial and radial load carrying capacity and shift on the fly multi-speed function makes the S Series an excellent choice for various applications.

## Benefits of the Black Bruin S Series

- Heavy Duty design for continuous high power
- Tapered roller bearings to take axial and radial loads
- Wide speed range, up to 180 rpm

## Features of the Black Bruin S Series

- Multi-speed function with shift on the fly
- Expandable from single row up to triple row cylinder block design
- Backed by over 50 years experience in the most demanding applications