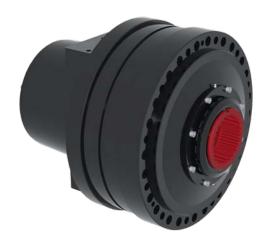

## New S Series from Black Bruin

Sampo Hydraulics Ltd. has developed a new rotating shaft series of motors to accompany the traditional rotating house Black Bruins. At 500 kW, the robust S Series is the most powerful Black Bruin to date. Hollow or solid shaft construction, axial and radial load carrying capacity and shift on the fly multi-speed function makes the S Series an excellent choice for various applications.

## Benefits of the Black Bruin S Series

- Heavy Duty design for continuous high power
- Tapered roller bearings to take axial and radial loads
- Wide speed range, up to 180 rpm

## Features of the Black Bruin S Series

- Multi-speed function with shift on the fly
- Expandable from single row up to triple row cylinder block design
- Backed by over 50 years experience in the most demanding applications